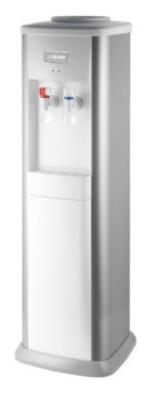

The Clover B21A/B21B is a cost effective, reliable bottle fed water cooler. Producing cold & ambient and cold & hot water. This is the perfect budget solution for any working environment.

|                        | 1            |
|------------------------|--------------|
| Clover B21A/B21B       |              |
| Tank Capacity (Litres) | 2.7          |
| Weight                 | 16.00        |
| Dimensions (WxDxH) mm  | 310x310x970  |
| Power Consumption      | 220-240V     |
| Water (B21A)           | Cold/Ambient |
| Water (B21B)           | Cold/Hot     |

## Key Features

- Available in Chilled/Ambient or Hot/Cold
- Durable Structure
- Hygiene Stainless Steel Tank
- Removable drip tray
- Very low energy consumption